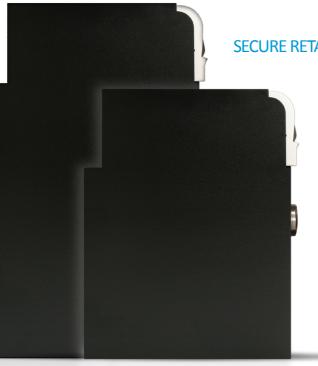

## **EXTENDEED CAPACITY & FLEXIBILITY**

*CSeXtra* fits any standard desk as an under-the-counter solution. *CSeXtra T* has the same reduced footprint with double capacity to store up to 4,000 notes to which may need an extended deposit capacity while maintaining same performance of the standard version. Exclusive CTS Long Edge Validation Technology and Auto-sealing Stacked Bag are available on both solutions.