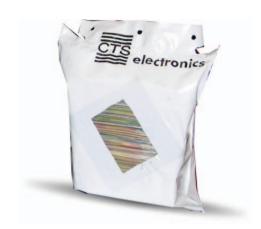

## SECURITY STACKED BAG

CTS proprietary technology guarantees the highest performances available in the market. This exclusive technology exceeds existing competitive short edge technology in terms of SPEED, ACCURACY and ERGONOMIC INSERTION of documents.

CSeXtra is equipped with the CTS patented auto-sealing, tamper evident, stacked bag compatible with market ink protection systems. A solution to improve security and reduce process cost combining the benefits of both cassette and plastic bag.