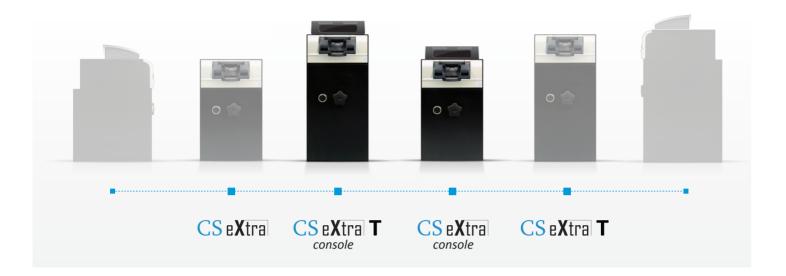

## **Modular Solution**

- 1] All the basic features for banknote processing and deposit are included in the *CSeXtra* plug and play unit which can be connected to existing workstations.
- 2] An optional configurable console which includes PC, touch display, printer and identification system combine to make *CSeXtra* the full-function cash deposit solution to streamline the cash flow from retail to bank.

## **EXTENDEED CAPACITY & FLEXIBILITY**

*CSeXtra* fits any standard desk as an under-the-counter solution. *CSeXtra T* has the same reduced footprint with double capacity to store up to 4,000 notes to which may need an extended deposit capacity while maintaining same performance of the standard version. Exclusive CTS Long Edge Validation Technology and Auto-sealing Stacked Bag are available on both solutions.