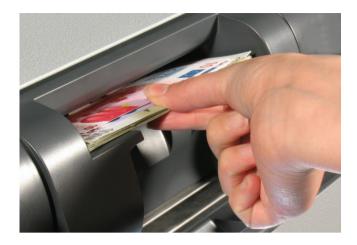

CSeXtra is an innovative and advanced technology solution to guarantee security and cash flow efficiency improving store cash management procedures.

Equipped with the CTS long edge validation module, this unique device can deposit banknotes easily into the safe in an innovative stacked security bag. Retailers can deposit banknotes directly on their premises thus saving time and eliminating typical mistakes in manual cash handling.

## SECURITY STACKED BAG

CTS proprietary technology guarantees the highest performances available in the market. This exclusive technology exceeds existing competitive short edge technology in terms of SPEED, ACCURACY and ERGONOMIC INSERTION of documents.