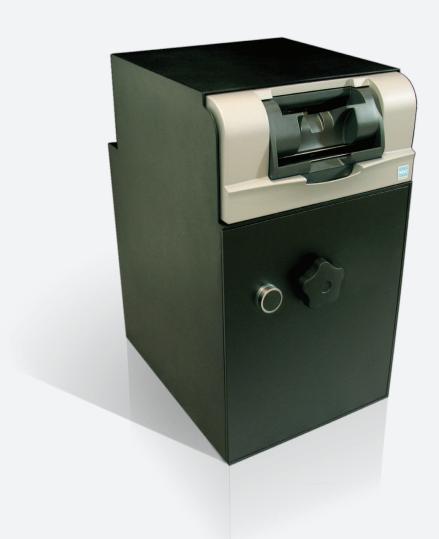

CSeXtra is an innovative and advanced technology solution to guarantee security and cash flow efficiency improving store cash management procedures.

Equipped with the CTS long edge validation module, this unique device can deposit banknotes easily into the safe in an innovative stacked security bag. Retailers can deposit banknotes directly on their premises thus saving time and eliminating typical mistakes in manual cash handling.

With its high capacity, up to 4,000 banknotes, *CSeXtra* meets various customer and business needs. Even in small shops where space is limited, its small size and footprint allows this unit to be placed under a counter or in a small back office. This broadens the number of retailers who may benefit from the enhanced features provided within this unique cash deposit solution.

## **EXTENDEED CAPACITY & FLEXIBILITY**

*CSeXtra* fits any standard desk as an under-the-counter solution. *CSeXtra T* has the same reduced footprint with double capacity to store up to 4,000 notes to which may need an extended deposit capacity while maintaining same performance of the standard version. Exclusive CTS Long Edge Validation Technology and Auto-sealing Stacked Bag are available on both solutions.