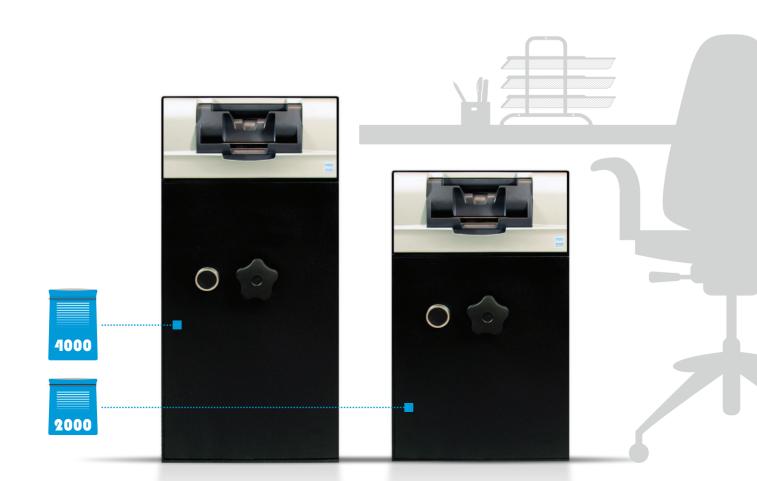

With its high capacity, up to 4,000 banknotes, *CSeXtra* meets various customer and business needs. Even in small shops where space is limited, its small size and footprint allows this unit to be placed under a counter or in a small back office. This broadens the number of retailers who may benefit from the enhanced features provided within this unique cash deposit solution.

## **EXTENDEED CAPACITY & FLEXIBILITY**

*CSeXtra* fits any standard desk as an under-the-counter solution. *CSeXtra T* has the same reduced footprint with double capacity to store up to 4,000 notes to which may need an extended deposit capacity while maintaining same performance of the standard version. Exclusive CTS Long Edge Validation Technology and Auto-sealing Stacked Bag are available on both solutions.

### **SPECIFICATIONS**

Standard Features

| otaniaara reatares       |                                                                                   |  |
|--------------------------|-----------------------------------------------------------------------------------|--|
| Banknote Processing      | 3 notes/sec *                                                                     |  |
| Feeder Capacity          | 50 notes *                                                                        |  |
| Reject Bay               | 20 notes *                                                                        |  |
| Auto-sealing plastic bag | up to 2,000 stacked notes * (Standard)<br>up to 4,000 stacked notes * (T version) |  |
| Strong Box               | Steel SB 6 mm                                                                     |  |
| Connection               | USB 2.0                                                                           |  |
| Safe Lock                | Electronic lock and door opening approval only after bag sealing.                 |  |
| -                        |                                                                                   |  |